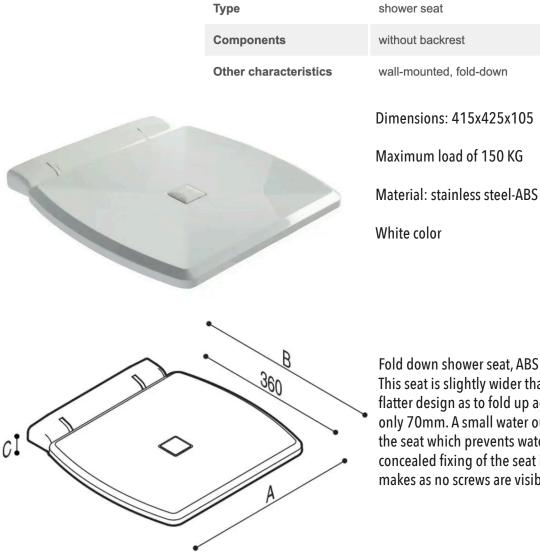

Fold down shower seat, ABS seat and AISI 304 frame. This seat is slightly wider than average seats and has a flatter design as to fold up against the wall and protrude only 70mm. A small water outlet hole is in the centre of the seat which prevents water filling the seat area. The concealed fixing of the seat is an advantage over other makes as no screws are visible.