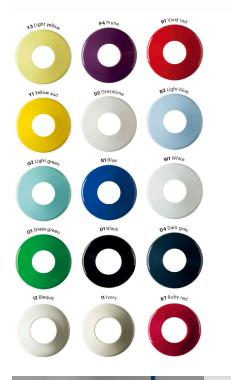

## Tubocolor Straight Grab Bar

G01JAS41xx 43 cm. straight G01JAS43xx 68 cm. straight G01JAS44xx 98 cm. straight

Color / Finish : B

B1-Blue, B2-Pastel blue, D1-Black, D2-Stone grey,
D4-Darkgrey, G1-Grass green, G2-Pastel green, I1-Ivory,
I2-Biscuit, P4-Plum, R1-Bright red, R7-Ruby red,
W1-Milk white, Y1-Sunyellow, Y3-Light yellow